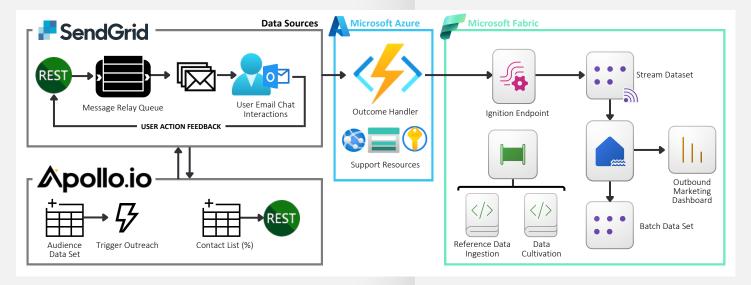

#### **Solution Overview**

Near real-time streaming of marketing outreach data into Power BI dashboards to provide up to the minute analytics on the performance of campaigns to inform future content and audience enrolment.

### **Lambda Architecture Principles**

The solution leverages Microsoft Fabric to transform and consolidate high-frequency streaming data with batch feed into a curated layer ready for reporting.

#### The Technology Stack

Using Microsoft Azure cloud native resources, a data mesh architecture is being designed using the following compute and storage components:

- Fabric Integration
- Fabric Lighthouse
- Fabric Event Stream
- Fabric Notebooks
- Functions App
- Storage Account
- Key Vault
- Power BI