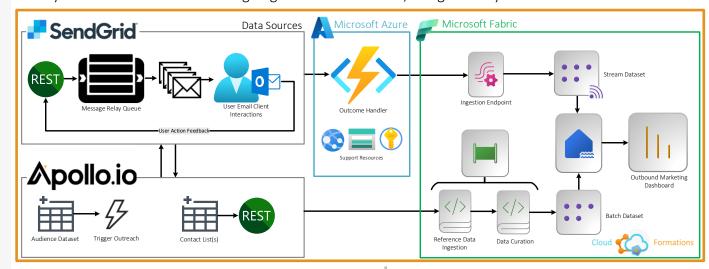

#### **Solution Overview**

Near real-time streaming of marketing outreach data into Power BI dashboards to provide up to the minute analytics on the performance of campaigns to inform future content and audience enrolment.

# Lambda Architecture Principles

The solution leverages Microsoft Fabric to transform and consolidate high-frequency streaming data with a batch feed into a curated layer ready for reporting.

# The Technology Stack

Using Microsoft Azure cloud native resources, a data mesh architecture is being designed using the following compute and storage components:

- Fabric Integration
- Fabric Lakehouse
- Fabric Event Stream
- Fabric Notebooks
- Functions App
- Storage Account
- Key Vault
- Power BI